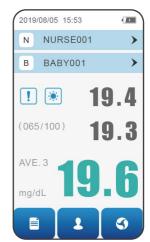

## **Brief Introduction**

■ Effective, User-friendly, Intelligent transmission

3.0 inch color touch screen, large character indicates and read measurement value clearly and rapidly;

On-screen display of multiple measurement data, and simultaneous storage of multiple patient information, achieving data management to patients.

Constant measurement to multiple patients without repeating calibration; Average measurement: this function permits 1~5 times setting of average measurement to ensure the accuracy on results;

Converting between two kinds of measurement unit mg/dL, µmol/L.