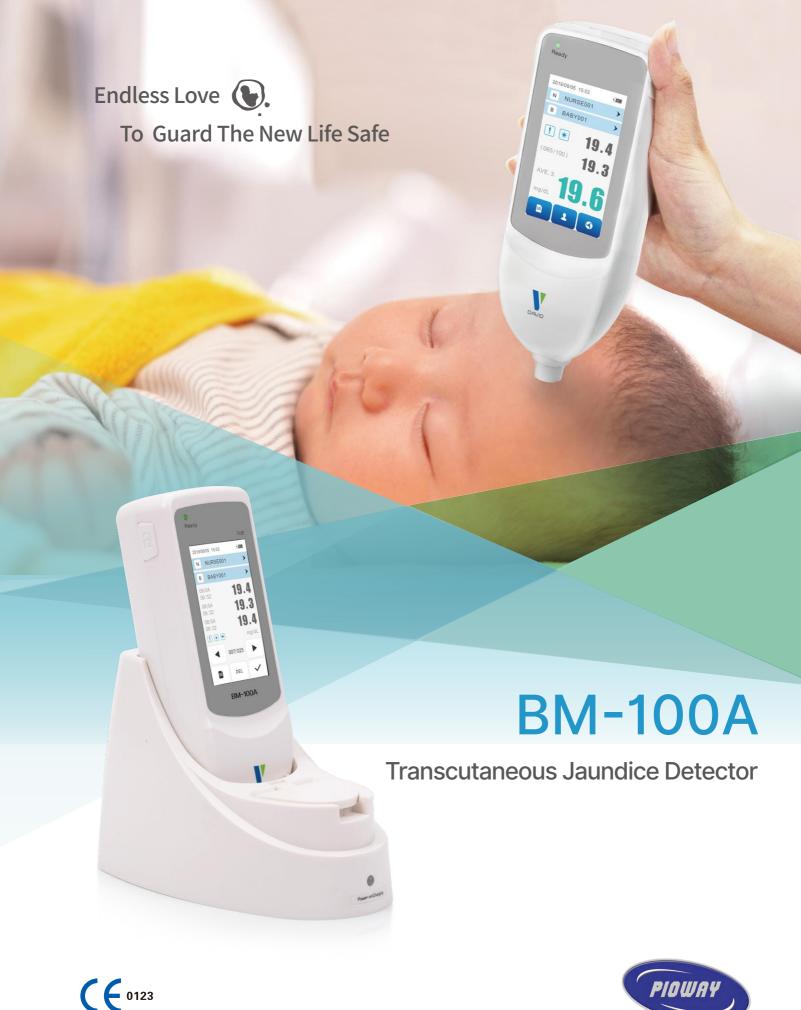

## **Brief Introduction**

■ Effective, User-friendly, Intelligent transmission

3.0 inch color touch screen, large character indicates and read measurement value clearly and rapidly;

On-screen display of multiple measurement data, and simultaneous storage of multiple patient information, achieving data management to patients.

■ Long endurance, environment friendly and durable

Equipped with charging base, enduring built-in chargeable battery, measuring 2000 times after battery is full;

Xenon flash lamp with long lifespan (measurement ≥150,000 times);

Charging base with the function of integrated light checker, consumable-free, saving cost for check.

Accurate measurement and quick check

Effective check to identify patient with high-risk jaundice precisely, conform to the newest clinical guidance;

Constant measurement to multiple patients without repeating calibration; Average measurement: this function permits 1~5 times setting of average measurement to ensure the accuracy on results;

Converting between two kinds of measurement unit mg/dL, µmol/L.

## **Standard Configuration**

Consist of main body, base and power adapter.