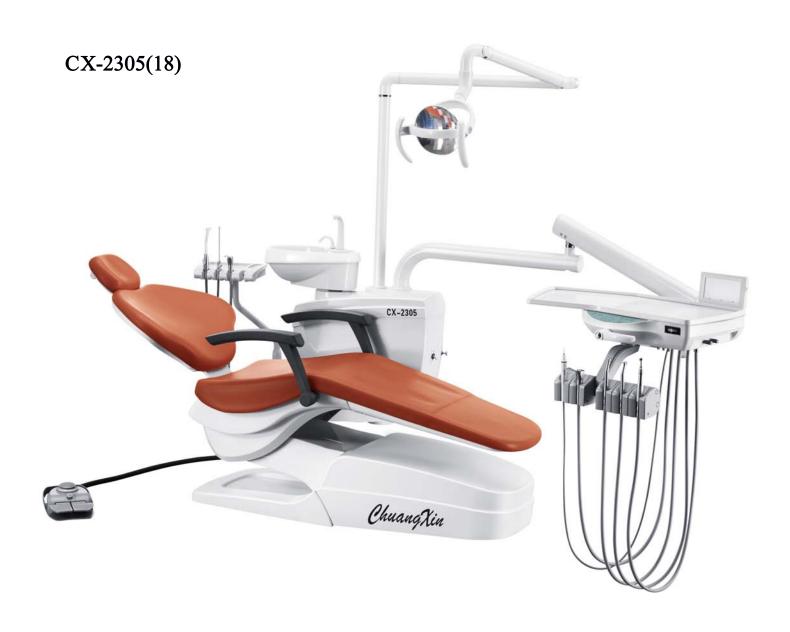

Model: CX-2305(18)

Manufacturer: Foshan Chuangxin Medical Apparatus Co.,LTD

**Product Technical Parameter:** 

Power supply: AC230V, Frequency: 50Hz

Input power: 680VA

Fuse specification: grid power: FR1-20  $\phi$ 5×20 5A

### **Product Details:**

#### 1. Chair frame

Steel paste with 13cm thickness

# 2. Cushion

PU cushion

# 4. Unit box

# 5. Tool tray

Large square hanging tool tray

# 6. Assistant tray

# 7. Ceramic Cuspidor

Ceramic cuspidor with 180-degrees rotation

## 8. Operation lamp

New sensor LED lamp,the handle can be removed for disinfection and the lamp is with 360-degrees rotation

# 9. Foot pedal

4 functions foot pedal of the spittoon flush,water supply,chair up and down, backrest forward and backward, syringe water and air supply