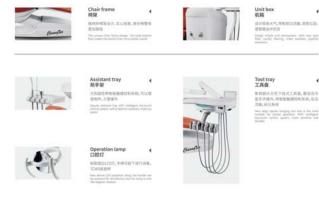

#### 1. Chair frame

Steel paste with 13cm thickness

# 6. Assistant tray

# 5. Tool tray

Large square hanging tool tray

## 8. Operation lamp

New sensor LED lamp,the handle can be removed for disinfection and the lamp is with 360-degrees rotation