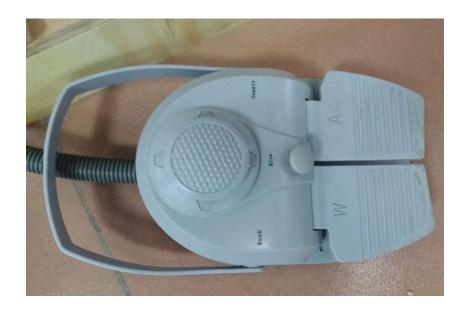

# 9. Foot pedal

4 functions foot pedal of the spittoon flush,water supply,chair up and down, backrest forward and backward, syringe water and air supply