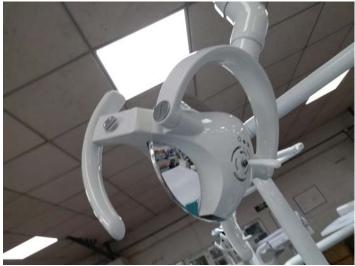

## 8. Operation lamp

New sensor LED lamp,the handle can be removed for disinfection and the lamp is with 360-degrees rotation