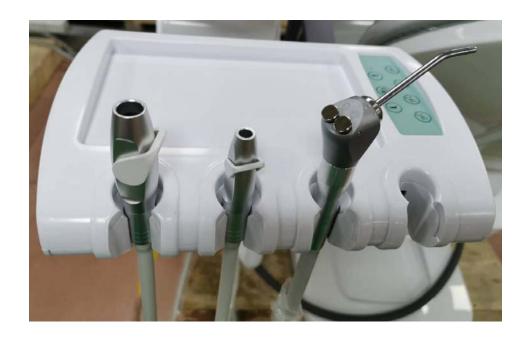

# 9. Foot pedal

4 functions foot pedal of the spittoon flush,water supply,chair up and down, backrest forward and backward, syringe water and air supply