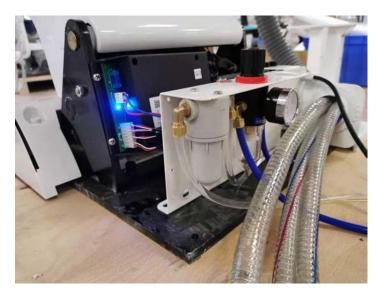

# 3. Built-in or external floor box

### 12. Air and water tube

PVC material air and water tube