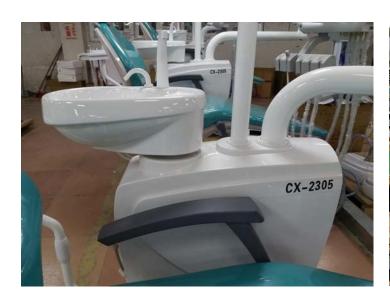

# 5. Tool tray

Large square hanging tool tray

# 7. Ceramic Cuspidor

Ceramic cuspidor with 180-degrees rotation