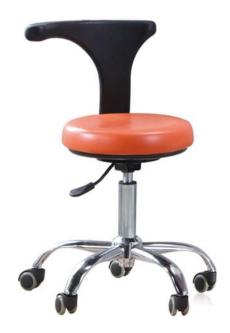

n or external floor box





# 4. Unit box





# 5. Tool tray

Large square hanging tool tray



# 6. Assistant tray



# 7. Ceramic Cuspidor

Ceramic cuspidor with 180-degrees rotation



## 8. Operation lamp

New sensor LED lamp,the handle can be removed for disinfection and the lamp is with 360-degrees rotation





# 9. Foot pedal

4 functions foot pedal of the spittoon flush,water supply,chair up and down, backrest forward and backward, syringe water and air supply



### 10. Up motor

24V DC up motor 4000N made in China, Control backrest (Made in China)





### 11. Down motor

24V DC up motor 8000N made in China, Control chair up and down (Made in China)





### 12. Air and water tube

PVC material air and water tube



# 13. Dentist stool

Dentist stool with aluminum stool base