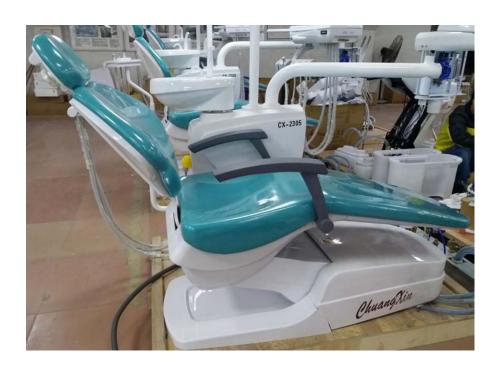

### **Product Details:**

#### 1. Chair frame

Steel paste with 13cm thickness

# 2. Cushion

PU cushion

# 7. Ceramic Cuspidor

Ceramic cuspidor with 180-degrees rotation