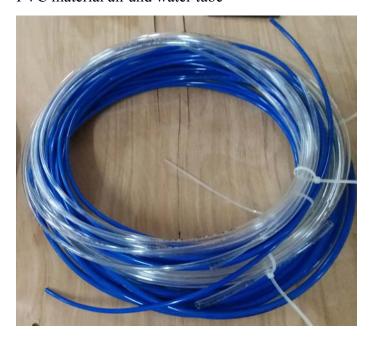

with 13cm thickness



# 2. Cushion

PU cushion



# 3. Built-in or external floor box





# 4. Unit box





# 5. Tool tray

Large square hanging tool tray



# 6. Assistant tray



# 7. Ceramic Cuspidor

Ceramic cuspidor with 180-degrees rotation



## 8. Operation lamp

New sensor LED lamp,the handle can be removed for disinfection and the lamp is with 360-degrees rotation





# 9. Foot pedal

4 functions foot pedal of the spittoon flush,water supply,chair up and down, backrest forward and backward, syringe water and air supply



### 10. Up motor

24V DC up motor 4000N made in China, Control backrest (Made in China)





### 11. Down motor

24V DC up motor 8000N made in China, Control chair up and down (Made in China)





### 12. Air and water tube

PVC material air and water tube



# 13. Dentist stool

Dentist stool with aluminum stool base