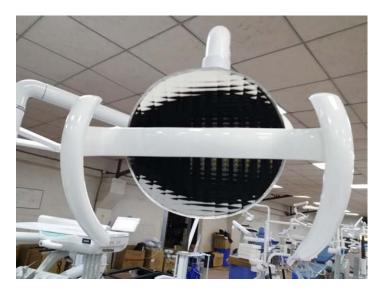

## 8. Operation lamp

New sensor LED lamp,the handle can be removed for disinfection and the lamp is with 360-degrees rotation