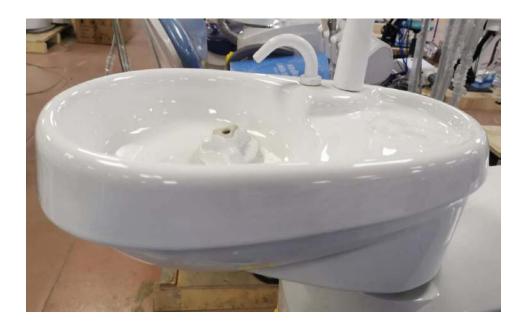

should be in compliance with existence of national regulations. The following values are recommendations:

Water hardness limit: less than 2.14 mmol/l(<12` dH)

pH limit: 6.5-8.5

#### Service Life

The service life of the dental chair is 5 (five) years. The usage of over 5 years service life may cause tubes ageing, function loss, even the occurrence of the accident. Please contact with the qualified medical device recycling company to recycle and update the dental chair in its life.

### **Product Details:**

#### 1. Chair frame

Steel paste with 13cm thickness



# 2. Cushion

PU cushion



# 3. Built-in or external floor box





# 4. Unit box





# 5. Tool tray

Large square hanging tool tray



# 6. Assistant tray



# 7. Ceramic Cuspidor

Ceramic cuspidor with 180-degrees rotation



## 8. Operation lamp

New sensor LED lamp,the handle can be removed for disinfection and the lamp is with 360-degrees rotation





# 9. Foot pedal

4 functions foot pedal of the spittoon flush,water supply,chair up and down, backrest forward and backward, syringe water and air supply



### 10. Up motor

24V DC up motor 4000N made in China, Control backrest (Made in China)





### 11. Down motor

24V DC up motor 8000N made in China, Control chair up and down (Made in China)





### 12. Air and water tube

PVC material air and water tube



# 13. Dentist stool

Dentist stool with aluminum stool base