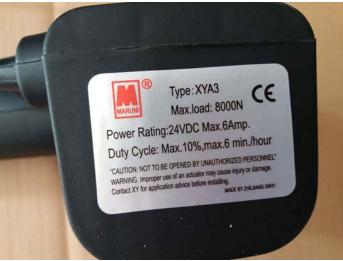

### 11. Down motor

24V DC up motor 8000N made in China, Control chair up and down (Made in China)