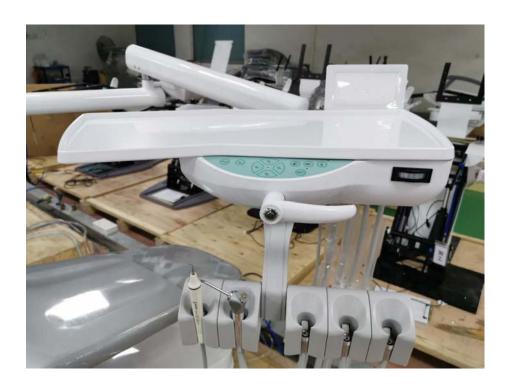

# 5. Tool tray

Large square hanging tool tray

# 9. Foot pedal

4 functions foot pedal of the spittoon flush,water supply,chair up and down, backrest forward and backward, syringe water and air supply