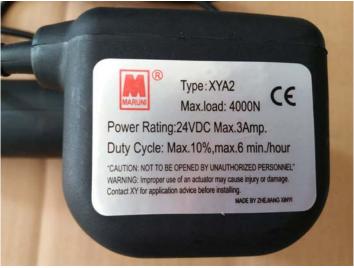

### 10. Up motor

24V DC up motor 4000N made in China, Control backrest (Made in China)