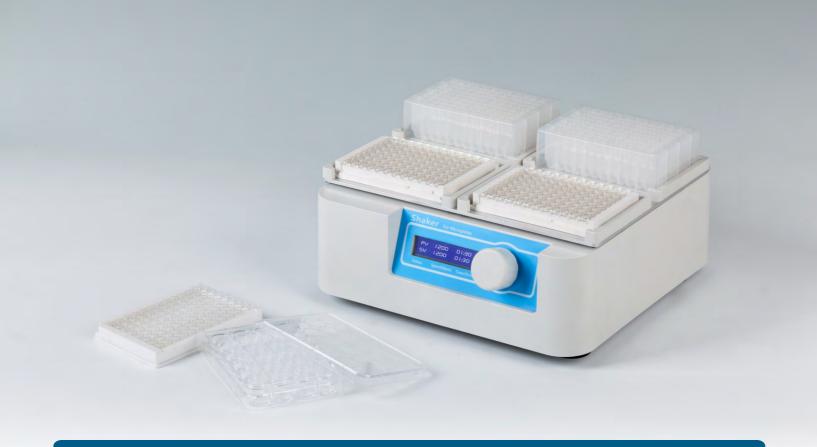

## Shaker for Microplates MS100

## **Description:**

MS100 Shaker for Microplates is a type of high speed shaker, which is with brushless DC motor and microprocessor controlled technique, specially for elisa plates(96/384 wells), tissue culture plates(24/48/96 wells).

## **Features:**

- LCD display system status and parameters.
- Stable and reliable shaking.
- Easy to operate with one touch knob.
- Automatic fault detection and buzzer alarm function.
- 12-month warranty.