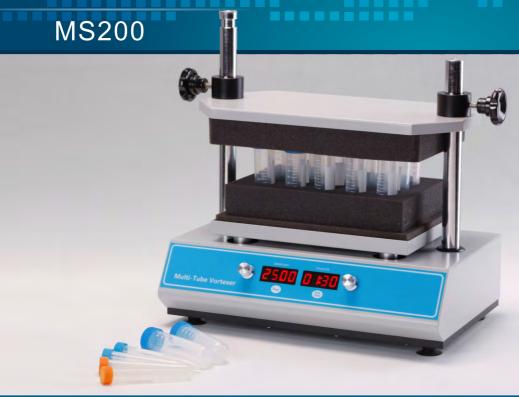

# **Multi-tube Vortexer**

## **Description:**

◆ MS200 Multi-tube Vortexer is with technique of brushless DC motor and microprocessor controlled technique. Unique knob operation is easy to use. It can maximum process 50 samples at once. A variety of test tube foam racks can be selected to meet the mixing needs of different test tubes. It can be widely used in the biotechnology, microbiology, medical analysis and other industries.

### Features:

- Easy to operate with one-touch knob.
- 1min~99h59min time range, automatic warning sound when finish working.
- ♦ A variety of test tube foam racks for option to meet the mixing needs of different test tubes.
- Soft start, uniform acceleration, effectively avoid samples splashing.
- Brushless DC motor: precise shaking speed, long service life maintenance-free.
- Process up to 50 samples at once to make the experiment more convenient and efficient.
- Microprocessor control, simple operation panel, LED displays for speed and time.
- Humanized program design, built-in short mix and timing operation modes.