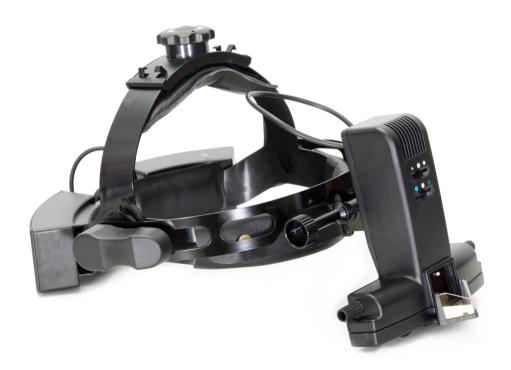

## **Indirect Ophthalmoscope (Rechargeable)**

- LED lamp(Low-temperature,Low-pressure,High-brightness),the light is uniformly,bright and brightness can adjust continuously.
- Imaging clearly,strong dimensional sense and large field of view range. The main body part of this device adopts engineering plastics, compact and exquisite.
- Super lightweight design to reduce fatigue, operation is very convenient.
- The portable power is suitable for surgery,ward round and consultation.
- Equipped with color filter, teaching mirror and sclera depressor, operating be more handy.

| Specifications                     |                                       |
|------------------------------------|---------------------------------------|
| Angle of View                      | 45° ±5°                               |
| Pupil Distance                     | 52mm ~ 74mm                           |
| Weight                             | 700g                                  |
| Adjustable Range of the Head Frame | 520mm ~ 640mm                         |
| Depth                              | 85mm ~ 125mm                          |
| Illumination Source                | LED                                   |
| Power Supply                       | Lit battery pack DC:7.4V Rechargeable |